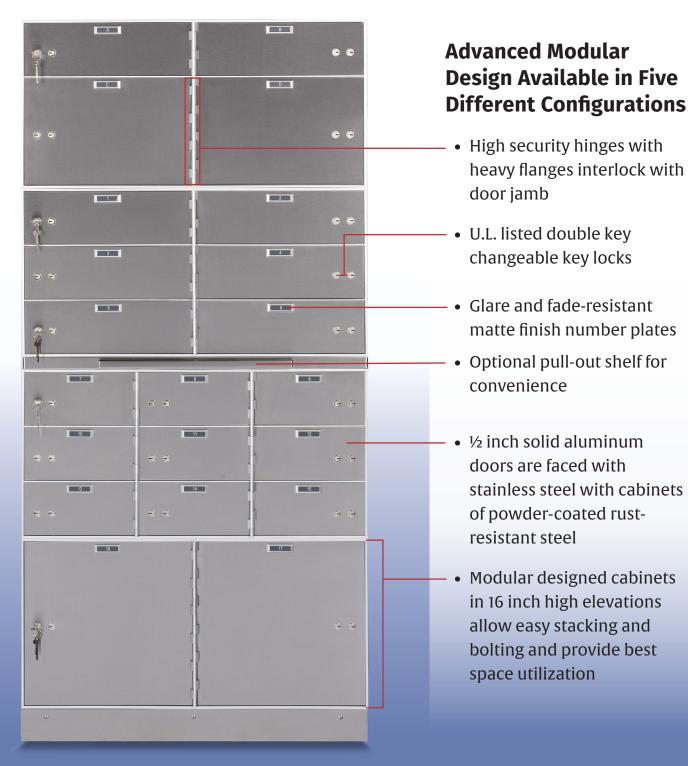

#### **Specifications**

The modular cabinets can be stacked in sections, and bolted together through pre-drilled holes in the frame for easy installation. The SDXL series can be installed against any wall, utilizing every inch of valuable space. Bases are constructed of heavy duty tubular steel and finished in stainless steel to match the boxes. Standard bases are 3" high and equipped with leveling legs.

#### **Outside dimensions:** 16" High, 32 5%"Wide, 24" Deep.

SDXL-6 (Wt. 190 lbs.) 6 openings ea. 5" x 15"

SDXL-5R (Wt. 180 lbs.) 4 openings ea. 5" x 15" and 1 opening ea. 10" x 15"

SDXL-2 (Wt. 155 lbs.) 2 openings ea. 15" x 15"

SDXL-4R (Wt. 180 lbs.) 3 openings ea. 5" x 15" and 1 opening ea. 15" x 15"

SDXL-4 (Wt. 180 lbs.) 2 openings ea. 5" x 15" and 2 openings ea. 10" x 15"

Spacer (Wt. 35 lbs.) 11/8" x 321/2" x 24"

Base (Wt. 45 lbs.) 3" x 32½" x 24"