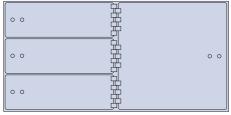

SDXL-4R (Wt. 180 lbs.) 3 openings ea. 5" x 15" and 1 opening ea. 15" x 15"

SDXL-4 (Wt. 180 lbs.) 2 openings ea. 5" x 15" and 2 openings ea. 10" x 15"

Spacer (Wt. 35 lbs.) 11/8" x 321/2" x 24"

Base (Wt. 45 lbs.) 3" x 32½" x 24"