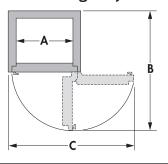

#### **Door Swing Dimensions**

| Model  | Dimensions (in) |    |       |
|--------|-----------------|----|-------|
| Model  | A               | В  | С     |
| F-3838 | 37              | 70 | 741/2 |
| F-5438 | 37              | 70 | 741/2 |
| F-7438 | 37              | 70 | 741/2 |

#### **Door Swing Projections**

Learn More at
bridgemansecurity.com
or call your Security Expert
Toll-Free
800-334-6060