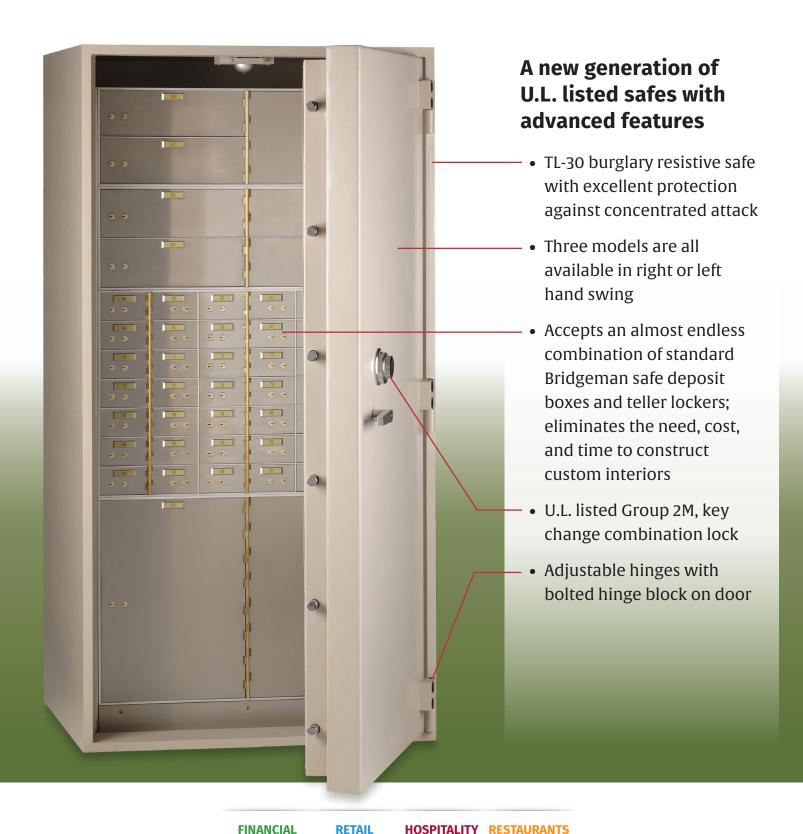

#### **Specifications**

A two movement time lock, alarm package, and various electronic locks are available as options.