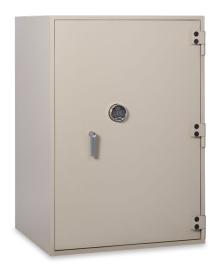

#### **Dimensions and Weights**

| Model  | Exterior H x W x D (in) | Interior H x W x D (in) | Weight (lbs) |
|--------|-------------------------|-------------------------|--------------|
| F-3838 | 38 x 38 x 33½           | 36 x 36 x 26            | 1,450        |
| F-5438 | 54 x 38 x 33½           | 52 x 36 x 26            | 2,400        |
| F-7438 | 74 x 38 x 33½           | 72 x 36 x 26            | 3,100        |