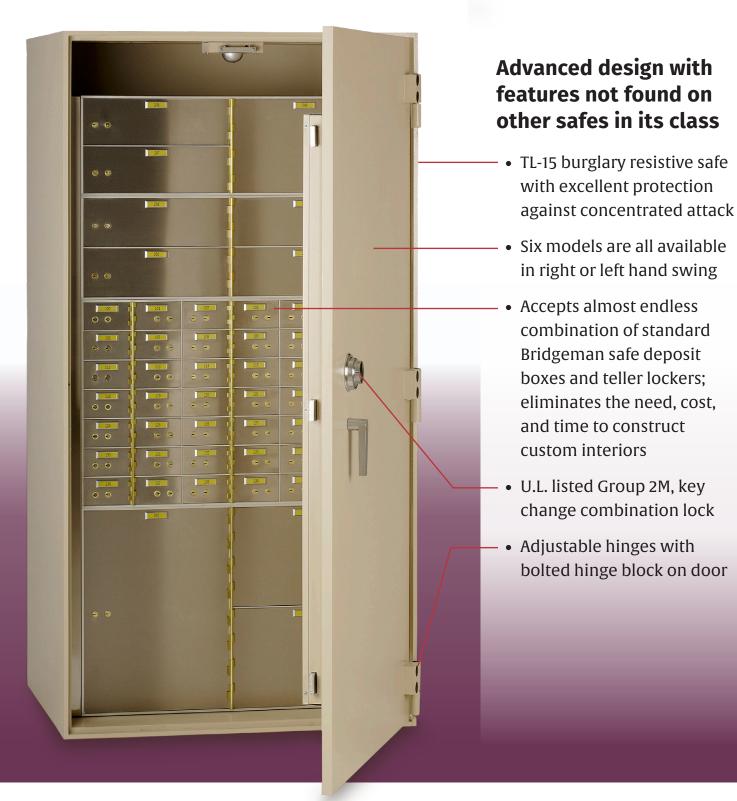

## ER SERIES TL-15 SAFES

**FINANCIAL** 

## ER SERIES TL-15 SAFES

#### **Door Swing Projections**

A two movement time lock, alarm package, and various electronic locks are available as options.

Learn More at
bridgemansecurity.com
or call your
Security Expert
Toll-Free
800-334-6060