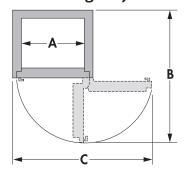

#### **Door Swing Dimensions**

| Model     | Dimensions (in) |       |       |
|-----------|-----------------|-------|-------|
| Model     | A               | В     | С     |
| ER-2426RC | 24              | 493/4 | 511/8 |
| ER-3026RC | 24              | 493/4 | 511/8 |
| ER-3838   | 36              | 683/4 | 751/4 |
| ER-4638   | 36              | 683/4 | 751/4 |
| ER-5438   | 36              | 683/4 | 751/4 |
| ER-7438   | 36              | 683/4 | 751/4 |
|           |                 |       |       |

#### **Door Swing Projections**

A two movement time lock, alarm package, and various electronic locks are available as options.

Learn More at
bridgemansecurity.com
or call your
Security Expert
Toll-Free
800-334-6060