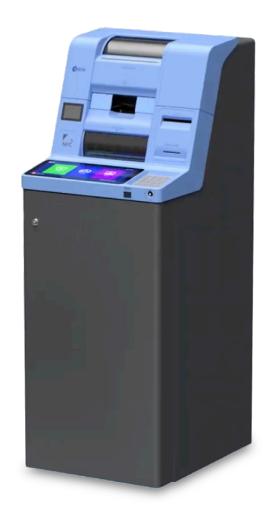

# AC-1000

High Speed Deposit Safe

### AC-1000 HIGH SPEED DEPOSIT SAFE

| Dimensions (WxDxH) | 17.9 x 23 x 49.1 in                                          |                                      |  |
|--------------------|--------------------------------------------------------------|--------------------------------------|--|
| Weight             | 264 lbs. (2mm safe)                                          |                                      |  |
| Inlet capacity     | 200 notes                                                    |                                      |  |
| Reject capacity    | 50 notes                                                     |                                      |  |
| Feed direction     | Long edge                                                    |                                      |  |
| Processing speed   | 1,000 notes per minute                                       |                                      |  |
| Escrow capacity    | 200 notes                                                    |                                      |  |
| Envelope deposit   | 30 notes                                                     |                                      |  |
| Storage            | Canvas bag 15,000 notes                                      | Semi stacking canvas bag 10,000 note |  |
| Recognition        | Counterfeit detection, serial number reading(OCR)            |                                      |  |
| Currency           | Up to 40 currencies                                          |                                      |  |
| Camera             | 2 cameras(User, Escrow)                                      |                                      |  |
| Display            | 12.3" LCD(8:3)                                               |                                      |  |
| Thermal printer    | 2"(Default), 3"(optional)                                    |                                      |  |
| Remote management  | Web server,                                                  | Web server, Remote S/W update        |  |
| Interface          | USB, LAN, Wireless                                           |                                      |  |
| Voltage, Power     | AC 100V~240V, 180W                                           |                                      |  |
| Options            | Magnetic card, Security keypad, NFC, Wireless interface(GSM) |                                      |  |
| OS                 | Window                                                       | Windows 10 IoT Enterprise            |  |

### Ease of Use

Simple user-interface with receipt printer with two inch wide paper or optional three inch.